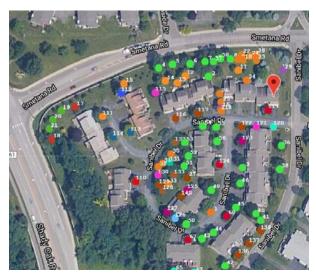

* Transitioning from a Home-Grown System to Arborgold

While attending TCI Expo, Ben took a second look at Arborgold's all-in-one software system. "I was very impressed with how much their product had evolved since the last time that I had looked at it," he said. Along with a variety of other state-of-the-art job management, project management, scheduling, and job costing features, most importantly, Arborgold had developed client plant and tree management features that would track each tree's health history, which is exactly what Rainbow Treecare needed. Once they signed on to use Arborgold's platform, from estimates and proposals to billing and invoicing, Rainbow fully transitioned from their legacy software technology system to Arborgold, mastering all of the app's robust capabilities.



Tree Inventory Record | Arborgold Software

### THE RESULTS

Elevating the Tree Care Industry and the Professional Arborists

According to Ben, Arborgold has created the industry's gold standard for software to support companies like Rainbow Treecare. It has benefited the company's salespeople, known as Consulting Arborists, by streamlining their mobility and efficiency. "We look more polished and professional because we can submit proposals, invoices and updates through the app," he said. He added that the team can quickly schedule hundreds of jobs and communicate with customers about follow-up and scheduling with the push of a button. "Automation is built into the system and customers can even pay through the platform. And, of course, we love the tree management feature that attracted