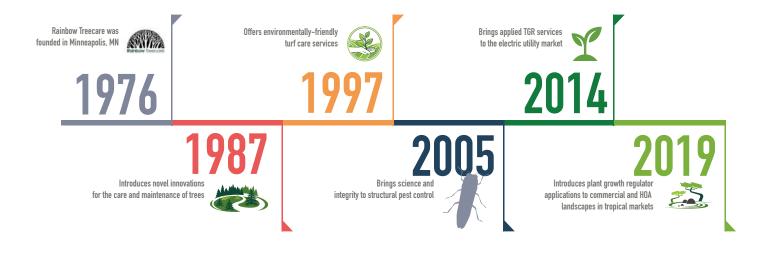

#### BACKGROUND Introducing Rainbow Treecare

Founded in 1976 and headquartered in Minneapolis/St. Paul, Minnesota, Rainbow Treecare is one of the industry's leading operators of traditional tree care services and tree health and maintenance sciences. Known as experts in tree infestations and diseases, Rainbow Treecare is committed the preservation of all trees and currently protects over 6,000 elms and ash tree within their extensive tree inventory. From diagnosis to treatment, trimming, pruning, and fertilization, today Rainbow Treecare successfully serves and educates thousands of residential, commercial, and municipal clients and employs hundreds of Arbor professionals in the field each day across the US.